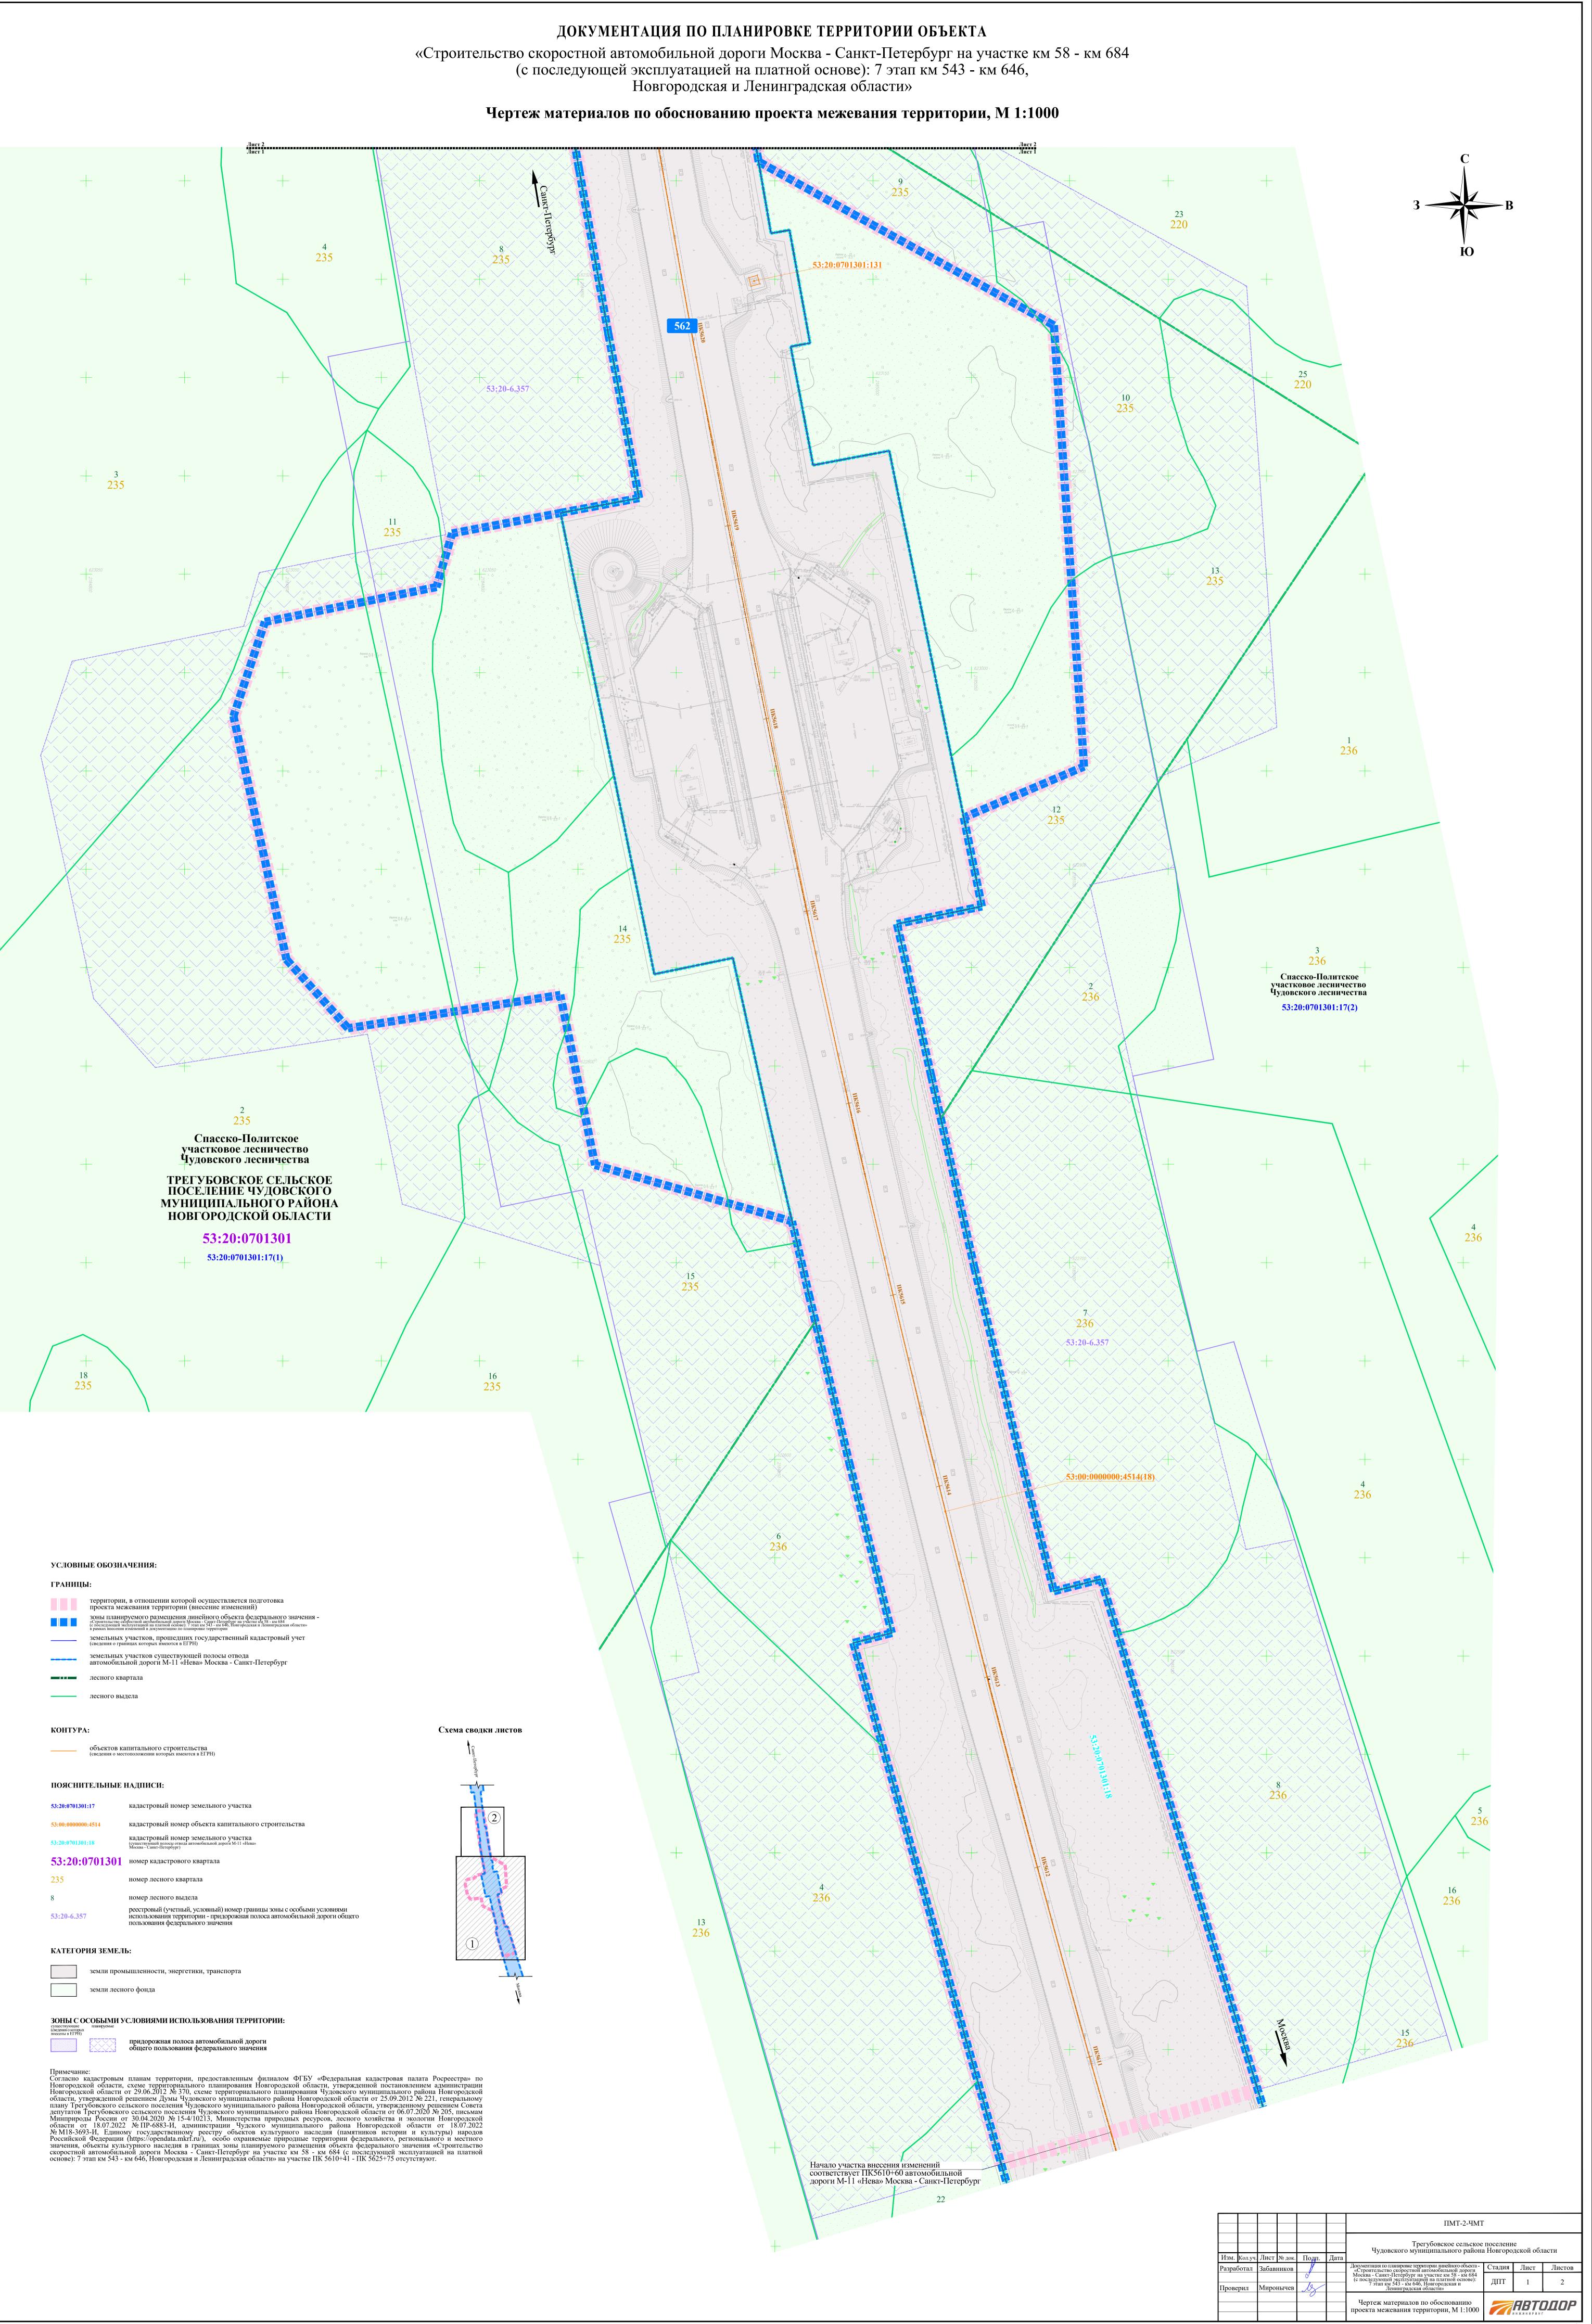

# Чертеж материалов по обоснованию проекта межевания территории, М 1:1000

### УСЛОВНЫЕ ОБОЗНАЧЕНИЯ:

#### ГРАНИЦЫ:

| территории, в отношении которой осуществляется подготовка проекта межевания территории (внесение изменений)                                                                                                                                                                                                                                                        |
|--------------------------------------------------------------------------------------------------------------------------------------------------------------------------------------------------------------------------------------------------------------------------------------------------------------------------------------------------------------------|
| ЗОНЫ ПЛАНИРУЕМОГО РАЗМЕЩЕНИЯ ЛИНЕЙНОГО Объекта федерального значения -<br>«Спроительство скоростной автомобильной дороги Москва - Санкт-Петербуюр на участке км 58 - км 684<br>(с последующей экспиуатацией на платиой основе): Этап км 543 - км 646, Новгородская и Ленинградская области»<br>в рамках внесения изменений в документацию по планировке территории |
| <br>земельных участков, прошедших государственный кадастровый учет<br>(сведения о границах которых имеются в ЕГРН)                                                                                                                                                                                                                                                 |
| <br>земельных участков существующей полосы отвода<br>автомобильной дороги M-11 «Нева» Москва - Санкт-Петербург                                                                                                                                                                                                                                                     |
| лесного квартала                                                                                                                                                                                                                                                                                                                                                   |
| <br>лесного выдела                                                                                                                                                                                                                                                                                                                                                 |

#### КОНТУРА:

объектов капитального строительства (сведения о местоположении которых имеются в ЕГРН)

### ПОЯСНИТЕЛЬНЫЕ НАДПИСИ:

| 53:20:0701301:17   | кадастровый номер земельного участка                                                                                                                                              |
|--------------------|-----------------------------------------------------------------------------------------------------------------------------------------------------------------------------------|
| 53:00:0000000:4514 | кадастровый номер объекта капитального строительства                                                                                                                              |
| 53:20:0701301:18   | кадастровый номер земельного участка<br>(существующей полосы отвода автомобильной дороги M-11 «Нева»<br>Москва - Санкт-Петербург)                                                 |
| 53:20:0701301      | номер кадастрового квартала                                                                                                                                                       |
| 235                | номер лесного квартала                                                                                                                                                            |
| 8                  | номер лесного выдела                                                                                                                                                              |
| 53:20-6.357        | реестровый (учетный, условный) номер границы зоны с особыми условиями использования территории - придорожная полоса автомобильной дороги общего пользования федерального значения |

#### КАТЕГОРИЯ ЗЕМЕЛЬ:

земли промышленности, энергетики, транспорта

земли лесного фонда

#### ЗОНЫ С ОСОБЫМИ УСЛОВИЯМИ ИСПОЛЬЗОВАНИЯ ТЕРРИТОРИИ: существующие (сведения о которых внесены в ЕГРН)

T K

придорожная полоса автомобильной дороги общего пользования федерального значения

|                        |         |                         |               |            |      | ПМТ-2-ЧМТ                                                                                                                                                                                                                                                                                | ПМТ-2-ЧМТ |                                                                                                             |        |      |        |  |
|------------------------|---------|-------------------------|---------------|------------|------|------------------------------------------------------------------------------------------------------------------------------------------------------------------------------------------------------------------------------------------------------------------------------------------|-----------|-------------------------------------------------------------------------------------------------------------|--------|------|--------|--|
| Изм.                   | Кол.уч. | Лист                    | <b>№</b> док. | Подп.      | Дата | Трегубовское сельское<br>Чудовского муниципального района                                                                                                                                                                                                                                | асти      |                                                                                                             |        |      |        |  |
| Разработал<br>Проверил |         | Забавников<br>Миронычев |               | Забавников |      |                                                                                                                                                                                                                                                                                          |           | Документация по планировке территории линейного объекта -<br>«Строительство скоростной автомобильной дороги | Стадия | Лист | Листов |  |
|                        |         |                         |               | de la      |      | Документация по планировке терригории линейного объекта-<br>«Строительство скоростной автомобильной дороги<br>Москва - Санкт-Петербург на участке км 58 - км 684<br>(с последующей эксплуатацией на платной основе):<br>7 этап км 543 - км 646, Новгородская и<br>Ленинградская области» | ДПТ       | 2                                                                                                           | 2      |      |        |  |
|                        |         |                         |               |            |      | Чертеж материалов по обоснованию проекта межевания территории, М 1:1000                                                                                                                                                                                                                  | нжиниринг |                                                                                                             | ЭДОР   |      |        |  |

В связи с необходимостью размещения производственных объектов, элементов обустройства и надземного пешеходного перехода на км 561 автомобильной дороги М-11 «Нева» Москва - Санкт-Петербург предусматривается внесение изменений в документацию по планировке территории Объекта федерального значения.

Границы зоны планируемого размещения Объекта федерального значения установлены документацией по планировке территории, утвержденной распоряжением Росавтодора от 13.05.2014 № 907-р (с учетом внесения изменений). Настоящей документацией предусмотрено изменение границы зоны планируемого размещения Объекта федерального значения и образование земельных участков на участке ПК 5610+60 – ПК 5625+75 в связи с размещением производственных объектов, элементов обустройства и надземного пешеходного перехода на км 561 автомобильной дороги М-11 «Нева» Москва - Санкт-Петербург.