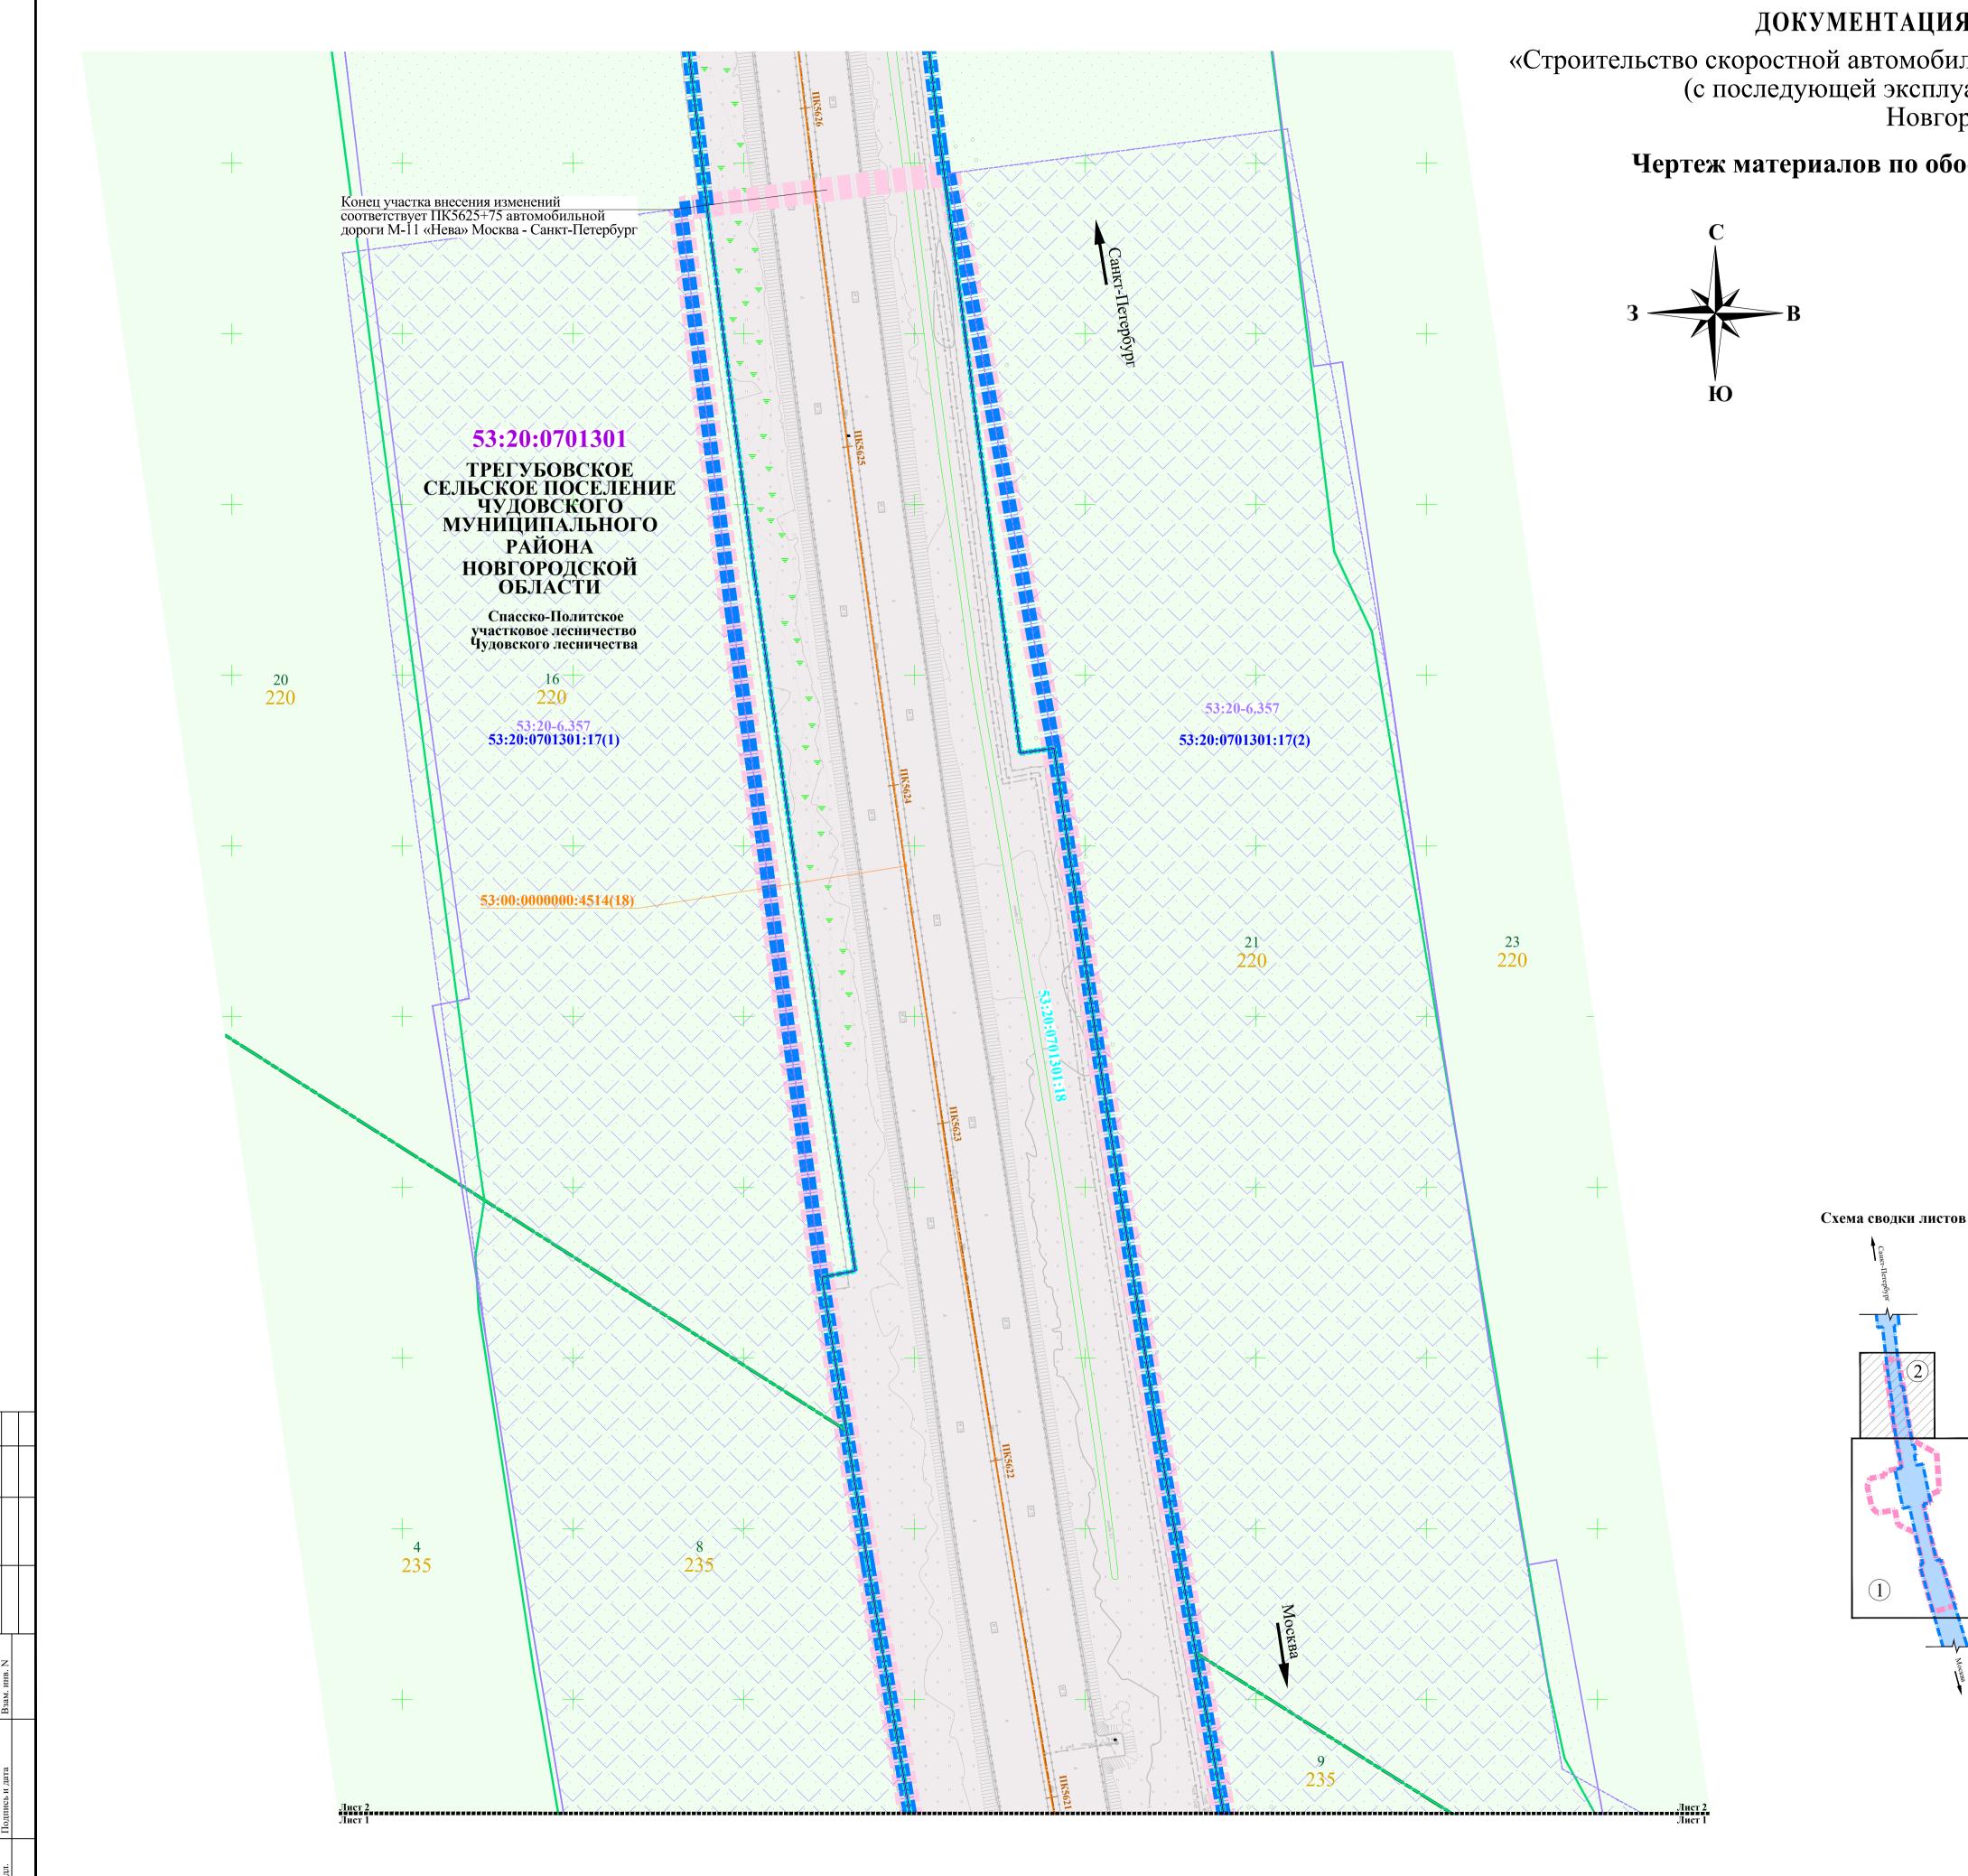

# Чертеж материалов по обоснованию проекта межевания территории, М 1:1000

В связи с необходимостью размещения производственных объектов, элементов обустройства и надземного пешеходного перехода на км 561 автомобильной дороги М-11 «Нева» Москва - Санкт-Петербург предусматривается внесение изменений в документацию по планировке территории Объекта федерального значения.

Границы зоны планируемого размещения Объекта федерального значения установлены документацией по планировке территории, утвержденной распоряжением Росавтодора от 13.05.2014 № 907-р (с учетом внесения изменений). Настоящей документацией предусмотрено изменение границы зоны планируемого размещения Объекта федерального значения и образование земельных участков на участке ПК 5610+60 – ПК 5625+75 в связи с размещением производственных объектов, элементов обустройства и надземного пешеходного перехода на км 561 автомобильной дороги М-11 «Нева» Москва - Санкт-Петербург.