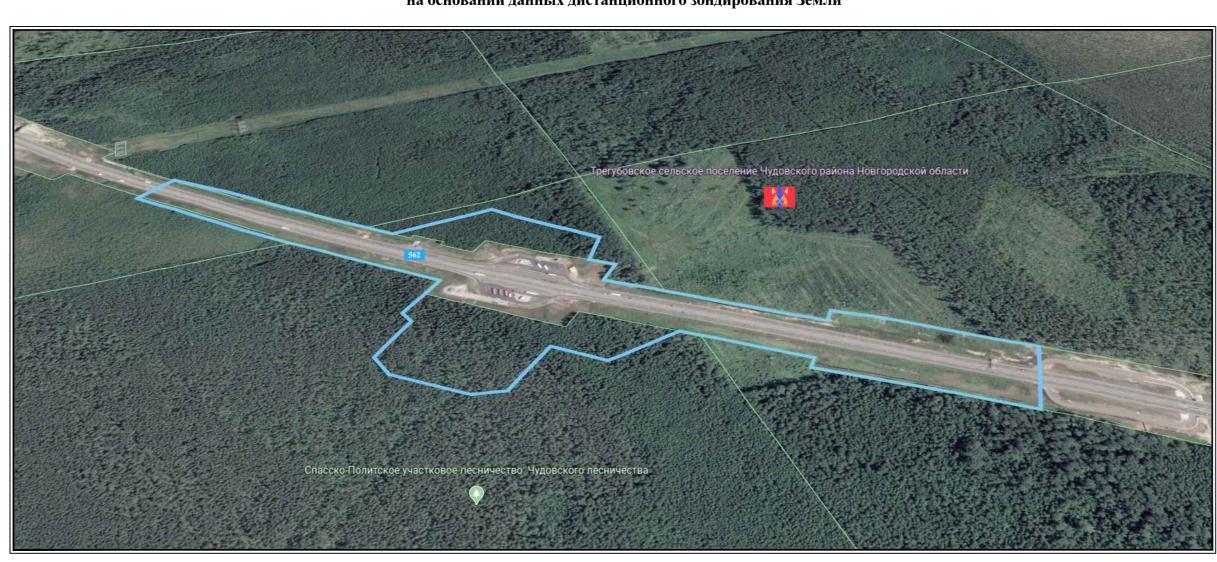

платной основе): 7 этап км 543 - км 646, Новгородская и Ленинградская области» Границы территории, в отношении которой осуществляется

подготовка схемы расположения элементов планировочной структуры

Схема расположения автомобильной дороги "М-11" Москва - Санкт-Петербург на участке ПК 5610+60 - ПК 5625+75, на основании данных дистанционного зондирования Земли