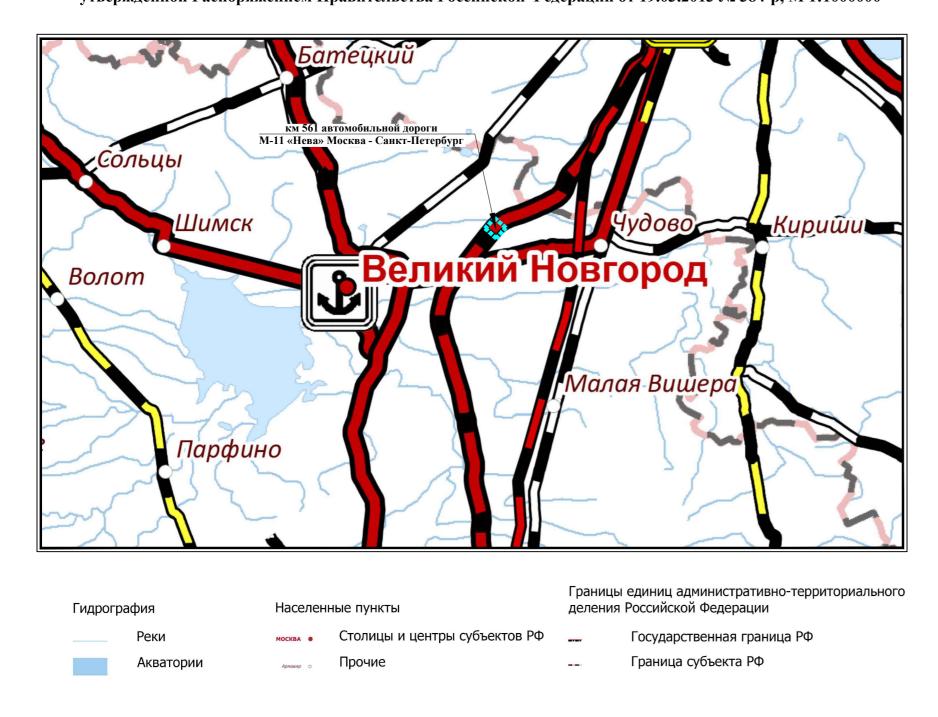

> Схема расположения элементов планировочной структуры (территорий, занятых линейными объектами и (или) предназначенных для размещения линейных объектов)

Фрагмент схемы территориального планирования Российской Федерации в области федерального транспорта (железнодорожного, воздушного, морского, внутреннего водного транспорта) и автомобильных дорог федерального значения, утвержденной Распоряжением Правительства Российской Федерации от 19.03.2013 № 384-р, М 1:1000000