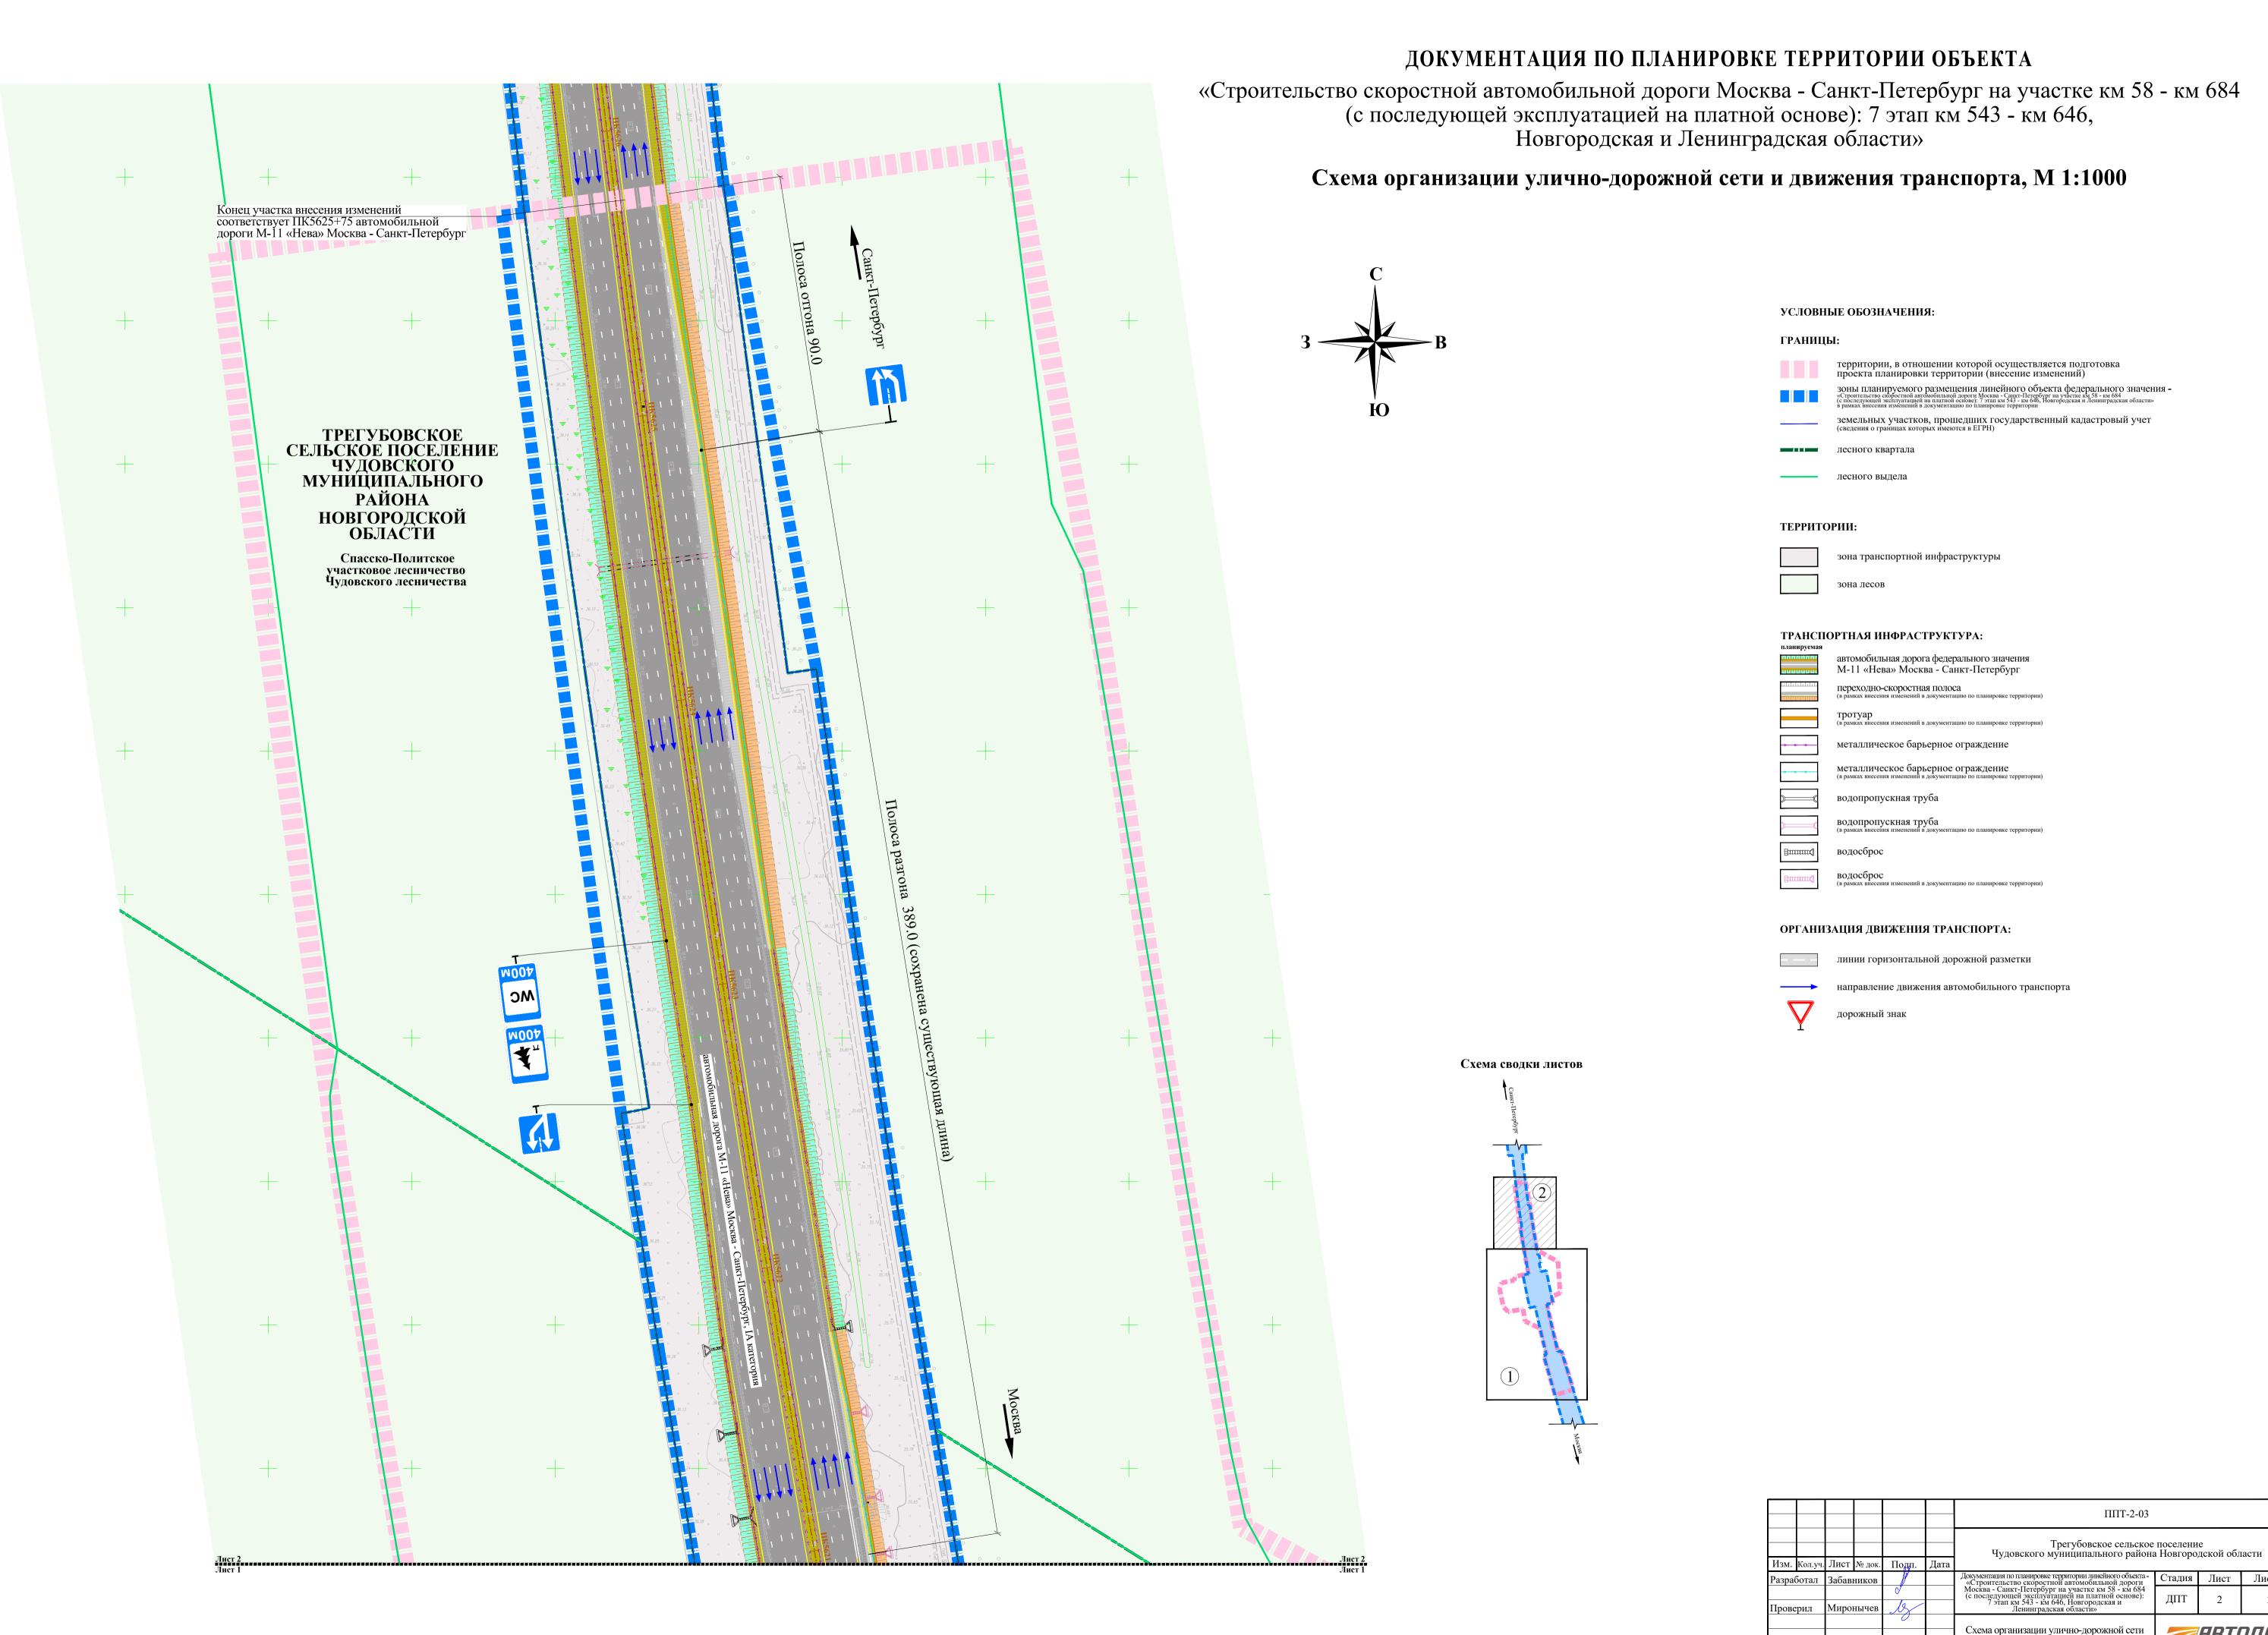

ДОКУМЕНТАЦИЯ ПО ПЛАНИРОВКЕ ТЕРРИТОРИИ ОБЪЕКТА «Строительство скоростной автомобильной дороги Москва - Санкт-Петербург на участке км 58 - км 684 (с последующей эксплуатацией на платной основе): 7 этап км 543 - км 646, Новгородская и Ленинградская области» Схема организации улично-дорожной сети и движения транспорта, М 1:1000 Спасско-Политское участковое лесничество Чудовского лесничества \* 36.13 • 36.26 Спасско-Политское участковое лесничество Чудовского лесничества - 36.12 ТРЕГУБОВСКОЕ СЕЛЬСКОЕ ПОСЕЛЕНИЕ ЧУДОВСКОГО МУНИЦИПАЛЬНОГО РАЙОНА НОВГОРОДСКОЙ ОБЛАСТИ УСЛОВНЫЕ ОБОЗНАЧЕНИЯ: ГРАНИЦЫ: территории, в отношении которой осуществляется подготовка проекта планировки территории (внесение изменений) ЗОНЫ ПЛАНИРУЕМОГО размещения линейного объекта федерального значения - «Строительство скоростной автомобильной дороги Москва - Санкт-Петербург на участке км 58 - км 684 (с последующей эксплуатацией на платной основе): 7 этап км 543 - км 646, Новгородская и Ленинградская области» в рамках внесения изменений в документацию по планировке терриртории земельных участков, прошедших государственный кадастровый учет (сведения о границах которых имеются в ЕГРН) лесного квартала ТЕРРИТОРИИ: зона транспортной инфраструктуры зона лесов ТРАНСПОРТНАЯ ИНФРАСТРУКТУРА: автомобильная дорога федерального значения M-11 «Нева» Москва - Санкт-Петербург переходно-скоростная полоса (в рамках внесения изменений в документацию по планировке территории) тротуар (в рамках внесения изменений в документацию по планировке территории) металлическое барьерное ограждение металлическое барьерное ограждение (в рамках внесения изменений в документацию по планировке территории) водопропускная труба ВОДОПРОПУСКНАЯ ТРУба (в рамках внесения изменений в документацию по планировке территории) водосброс водосброс (в рамках внесения изменений в документацию по планировке территории) километровый знак автомобильной дороги M-11 «Нева» Москва - Санкт-Петербург территория для размещения производственных объектов и элементов обустройства автомобильной дороги комплекс зданий и сооружений линейной дорожной службы Схема сводки листов складское здание линейной дорожной службы с лабораторией и комплексом инженерных коммуникаций в рамках внесения изменений в документацию по планировке территории пескобаза, солебаза, база противогололедных материалов в рамках внесения изменений в документацию по планировке территории надземный пешеходный переход (в рамках внесения изменений в документацию по планировке территории) ОРГАНИЗАЦИЯ ДВИЖЕНИЯ ТРАНСПОРТА: линии горизонтальной дорожной разметки направление движения автомобильного транспорта • • • • • направление движения пешеходов Начало участка внесения изменений соответствует ПК5610+60 автомобильной дороги М-11 «Нева» Москва - Санкт-Петербург ППТ-2-03 Трегубовское сельское поселение Чудовского муниципального района Новгородской области Изм. Кол.уч. Лист № док. Подл. Дата Документация по планировке территории линейного объекта -«Строительство скоростной автомобильной дороги Москва - Санкт-Петербург на участке км 58 - км 684 (с последующей эксплуатацией на платной основе): 7 этап км 543 - км 646, Новгородская и Ленинградская области» Разработал Забавников Проверил **FRETOLOP** Схема организации улично-дорожной сети и движения транспорта, М 1:1000