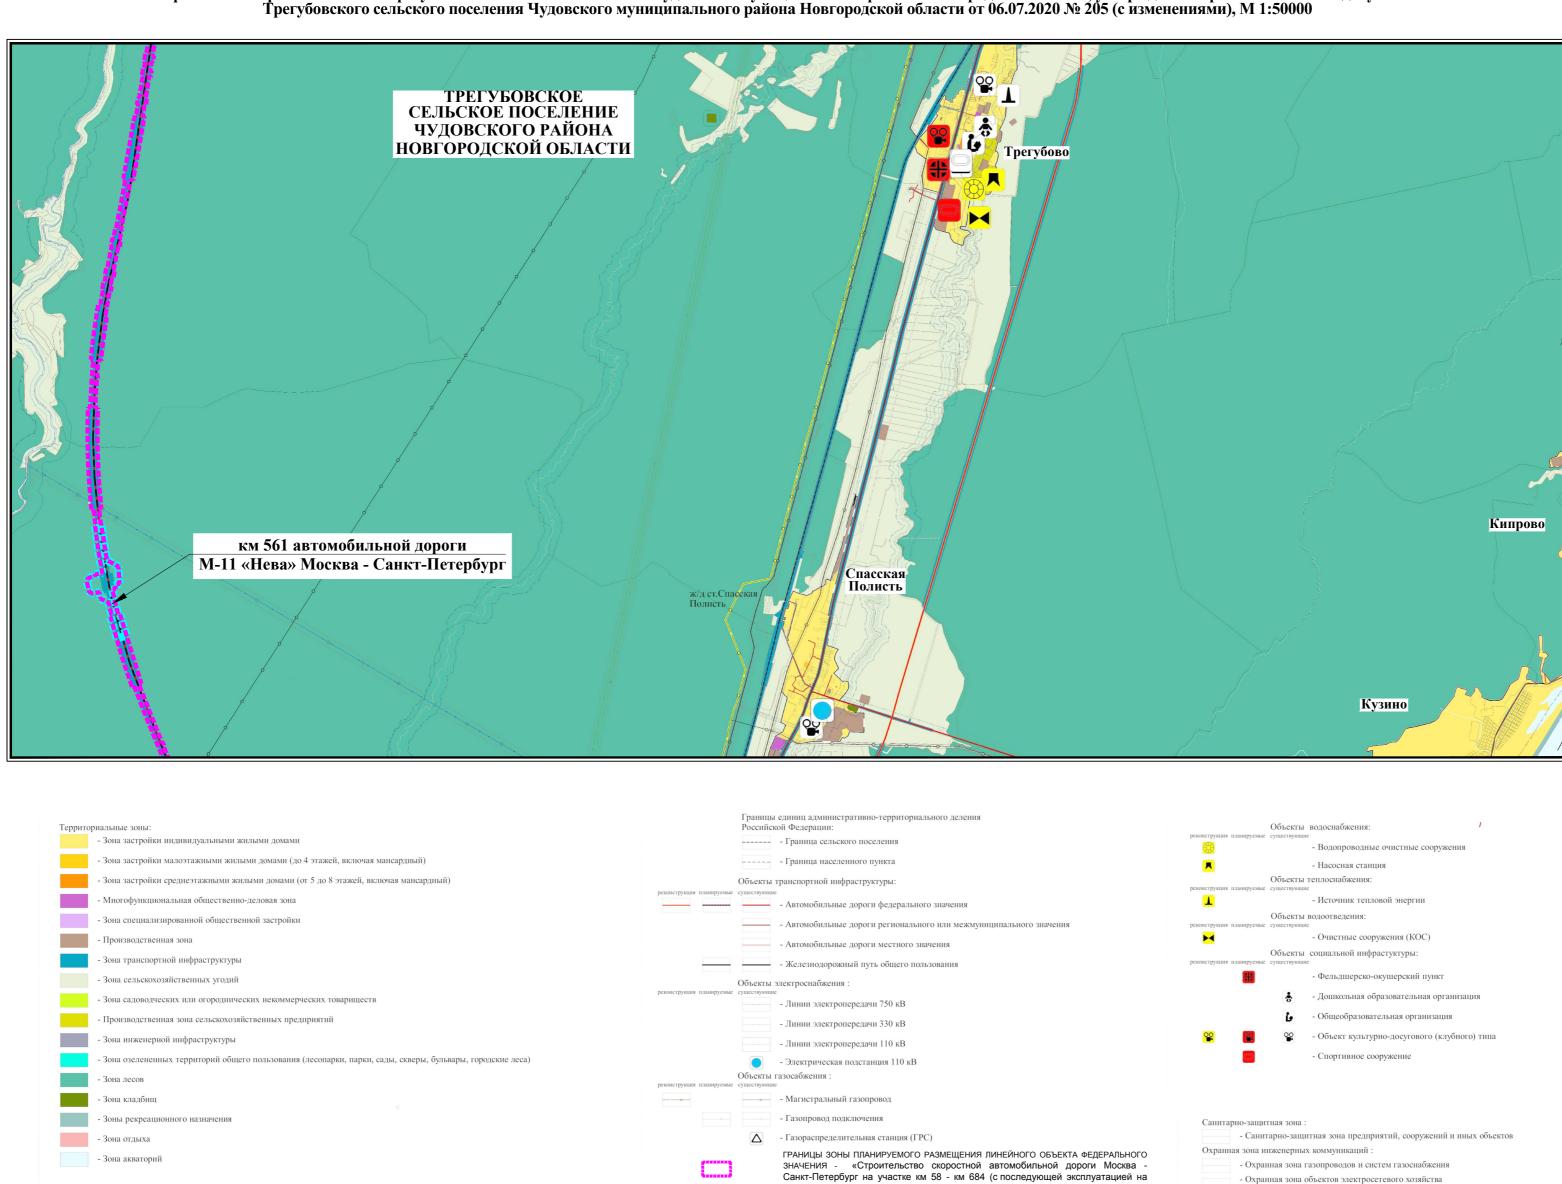

- Охранная зона объектов электросетевого хозяйства

- Водоохранная зона

- Придорожная полоса

- Прибрежная защитная полоса

Прибрежные защитные полосы:

Фрагмент генерального плана Трегубовского сельского поселения Чудовского муниципального района Новгородской области, утвержденного решением Совета депутатов

платной основе): 7 этап км 543 - км 646, Новгородская и Ленинградская области» Границы территории, в отношении которой осуществляется

подготовка схемы расположения элементов планировочной структуры

Схема расположения автомобильной дороги "М-11" Москва - Санкт-Петербург на участке ПК 5610+60 - ПК 5625+75, на основании данных дистанционного зондирования Земли