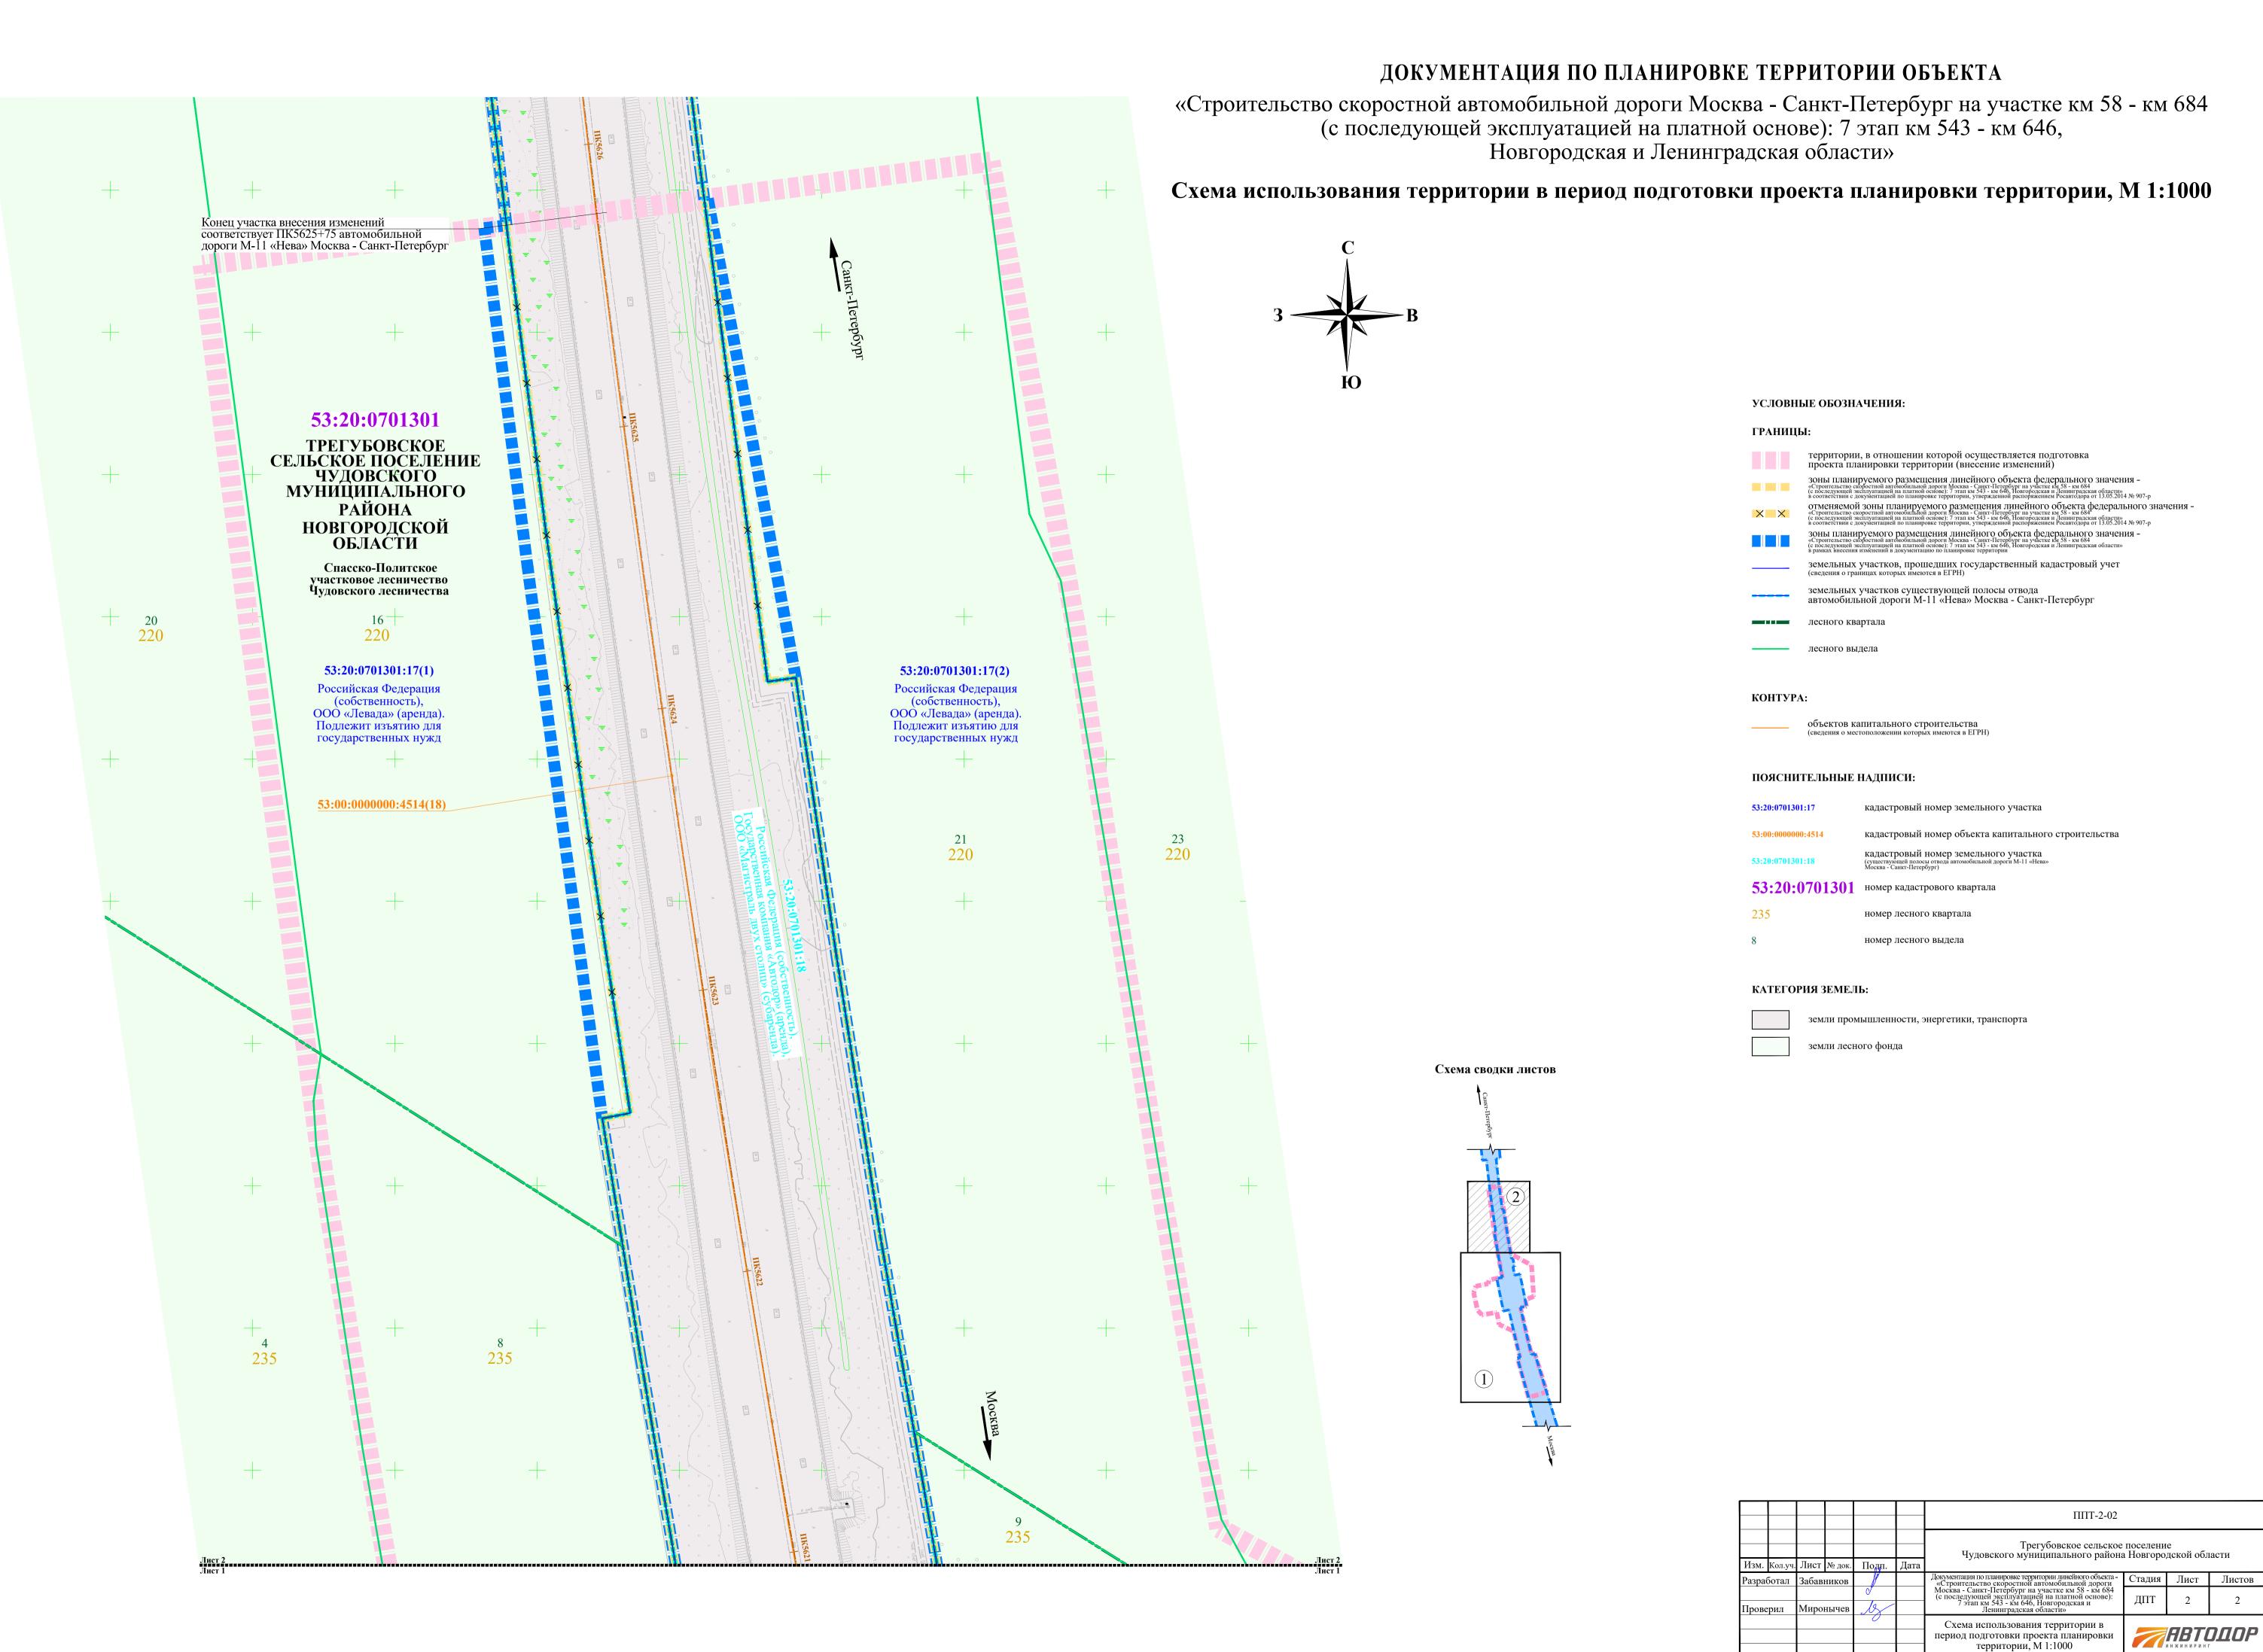

ДОКУМЕНТАЦИЯ ПО ПЛАНИРОВКЕ ТЕРРИТОРИИ ОБЪЕКТА «Строительство скоростной автомобильной дороги Москва - Санкт-Петербург на участке км 58 - км 684 (с последующей эксплуатацией на платной основе): 7 этап км 543 - км 646, Новгородская и Ленинградская области» Схема использования территории в период подготовки проекта планировки территории, М 1:1000 4 235 8 235 10 235 236 14 ° 235 Спасско-Политское участковое лесничество Чудовского лесничества 236 53:20:0701301:17(2) Российская Федерация (собственность), ООО «Левада» (аренда). Подлежит изъятию для государственных нужд 2 235 Спасско-Политское участковое лесничество Чудовского лесничества ТРЕГУБОВСКОЕ СЕЛЬСКОЕ ПОСЕЛЕНИЕ ЧУДОВСКОГО МУНИЦИПАЛЬНОГО РАЙОНА НОВГОРОДСКОЙ ОБЛАСТИ 53:20:0701301 53:20:0701301:17(1) Российская Федерация (собственность), ООО «Левада» (аренда). Подлежит изъятию для государственных нужд 235 235 УСЛОВНЫЕ ОБОЗНАЧЕНИЯ: ГРАНИЦЫ: территории, в отношении которой осуществляется подготовка проекта планировки территории (внесение изменений) ЗОНЫ ПЛАНИРУЕМОГО РАЗМЕЩЕНИЯ ЛИНЕЙНОГО ООБЕКТА ФЕДЕРАЛЬНОГО ЗНАЧЕНИЯ – «Строительство скоростной автомобильной дороги Москва - Санкт-Петербург на участке км 58 - км 684 (с последующей эксплуатацией на платной основе): 7 этал км 543 - км 646, Новорская и Ленинградская области» в соответствии с документацией по планировке территории, утвержденной распоряжением Росавтодора от 13.05.2014 № 907-р ОТМЕНЯЕМОЙ ЗОНЫ ПЛАНИРУЕМОГО РАЗМЕЩЕНИЯ ЛИНЕЙНОГО Объекта федерального значения - «Строительство скоростной автомобильной дороги Москва - Санкт-Петербург на участке км 58 - км 684\* (с последующей эксплуатацией на платной основе): 7 этал км 543 - км 646. Новороская и Ленинградская области» в соответствии с документацией по планировке территории, утвержденной распоряжением Росавтодора от 13.05.2014 № 907-р ЗОНЫ ПЛАНИРУЕМОГО РАЗМЕЩЕНИЯ ЛИНЕЙНОГО ООЪЕКТА ФЕДЕРАЛЬНОГО ЗНАЧЕНИЯ - «Строительство скоростной автомобильной дороги Москва - Санкт-Петербург на участке км 58 - км 684 (с последующей эксплуатацией на платной основе): 7 этап км 543 - км 646, Новгородская и Ленинградская области» в рамках внесения изменений в документацию по планировке территории земельных участков, прошедших государственный кадастровый учет (сведения о границах которых имеются в ЕГРН) земельных участков существующей полосы отвода автомобильной дороги M-11 «Нева» Москва - Санкт-Петербург лесного выдела контура: 236 объектов капитального строительства (сведения о местоположении которых имеются в ЕГРН) Демонтируемых переходно-скоростных полос (в рамках внесения изменений в документацию по планировке территории) ПОЯСНИТЕЛЬНЫЕ НАДПИСИ: 53:20:0701301:17 кадастровый номер земельного участка 236 кадастровый номер объекта капитального строительства 53:20:0701301:18 236 **53:20:0701301** номер кадастрового квартала номер лесного квартала номер лесного выдела Схема сводки листов КАТЕГОРИЯ ЗЕМЕЛЬ: земли промышленности, энергетики, транспорта земли лесного фонда Начало участка внесения изменений соответствует ПК5610+60 автомобильной дороги М-11 «Нева» Москва - Санкт-Петербург ППТ-2-02 Трегубовское сельское поселение Чудовского муниципального района Новгородской области Документация по планировке территории линейного объекта -«Строительство скоростной автомобильной дороги Москва - Санкт-Петербург на участке км 58 - км 684 (с последующей эксплуатацией на платной основе): 7 этап км 543 - км 646, Новгородская и Ленинградская области» Проверил Схема использования территории в **FROUDP** период подготовки проекта планировки территории, М 1:1000