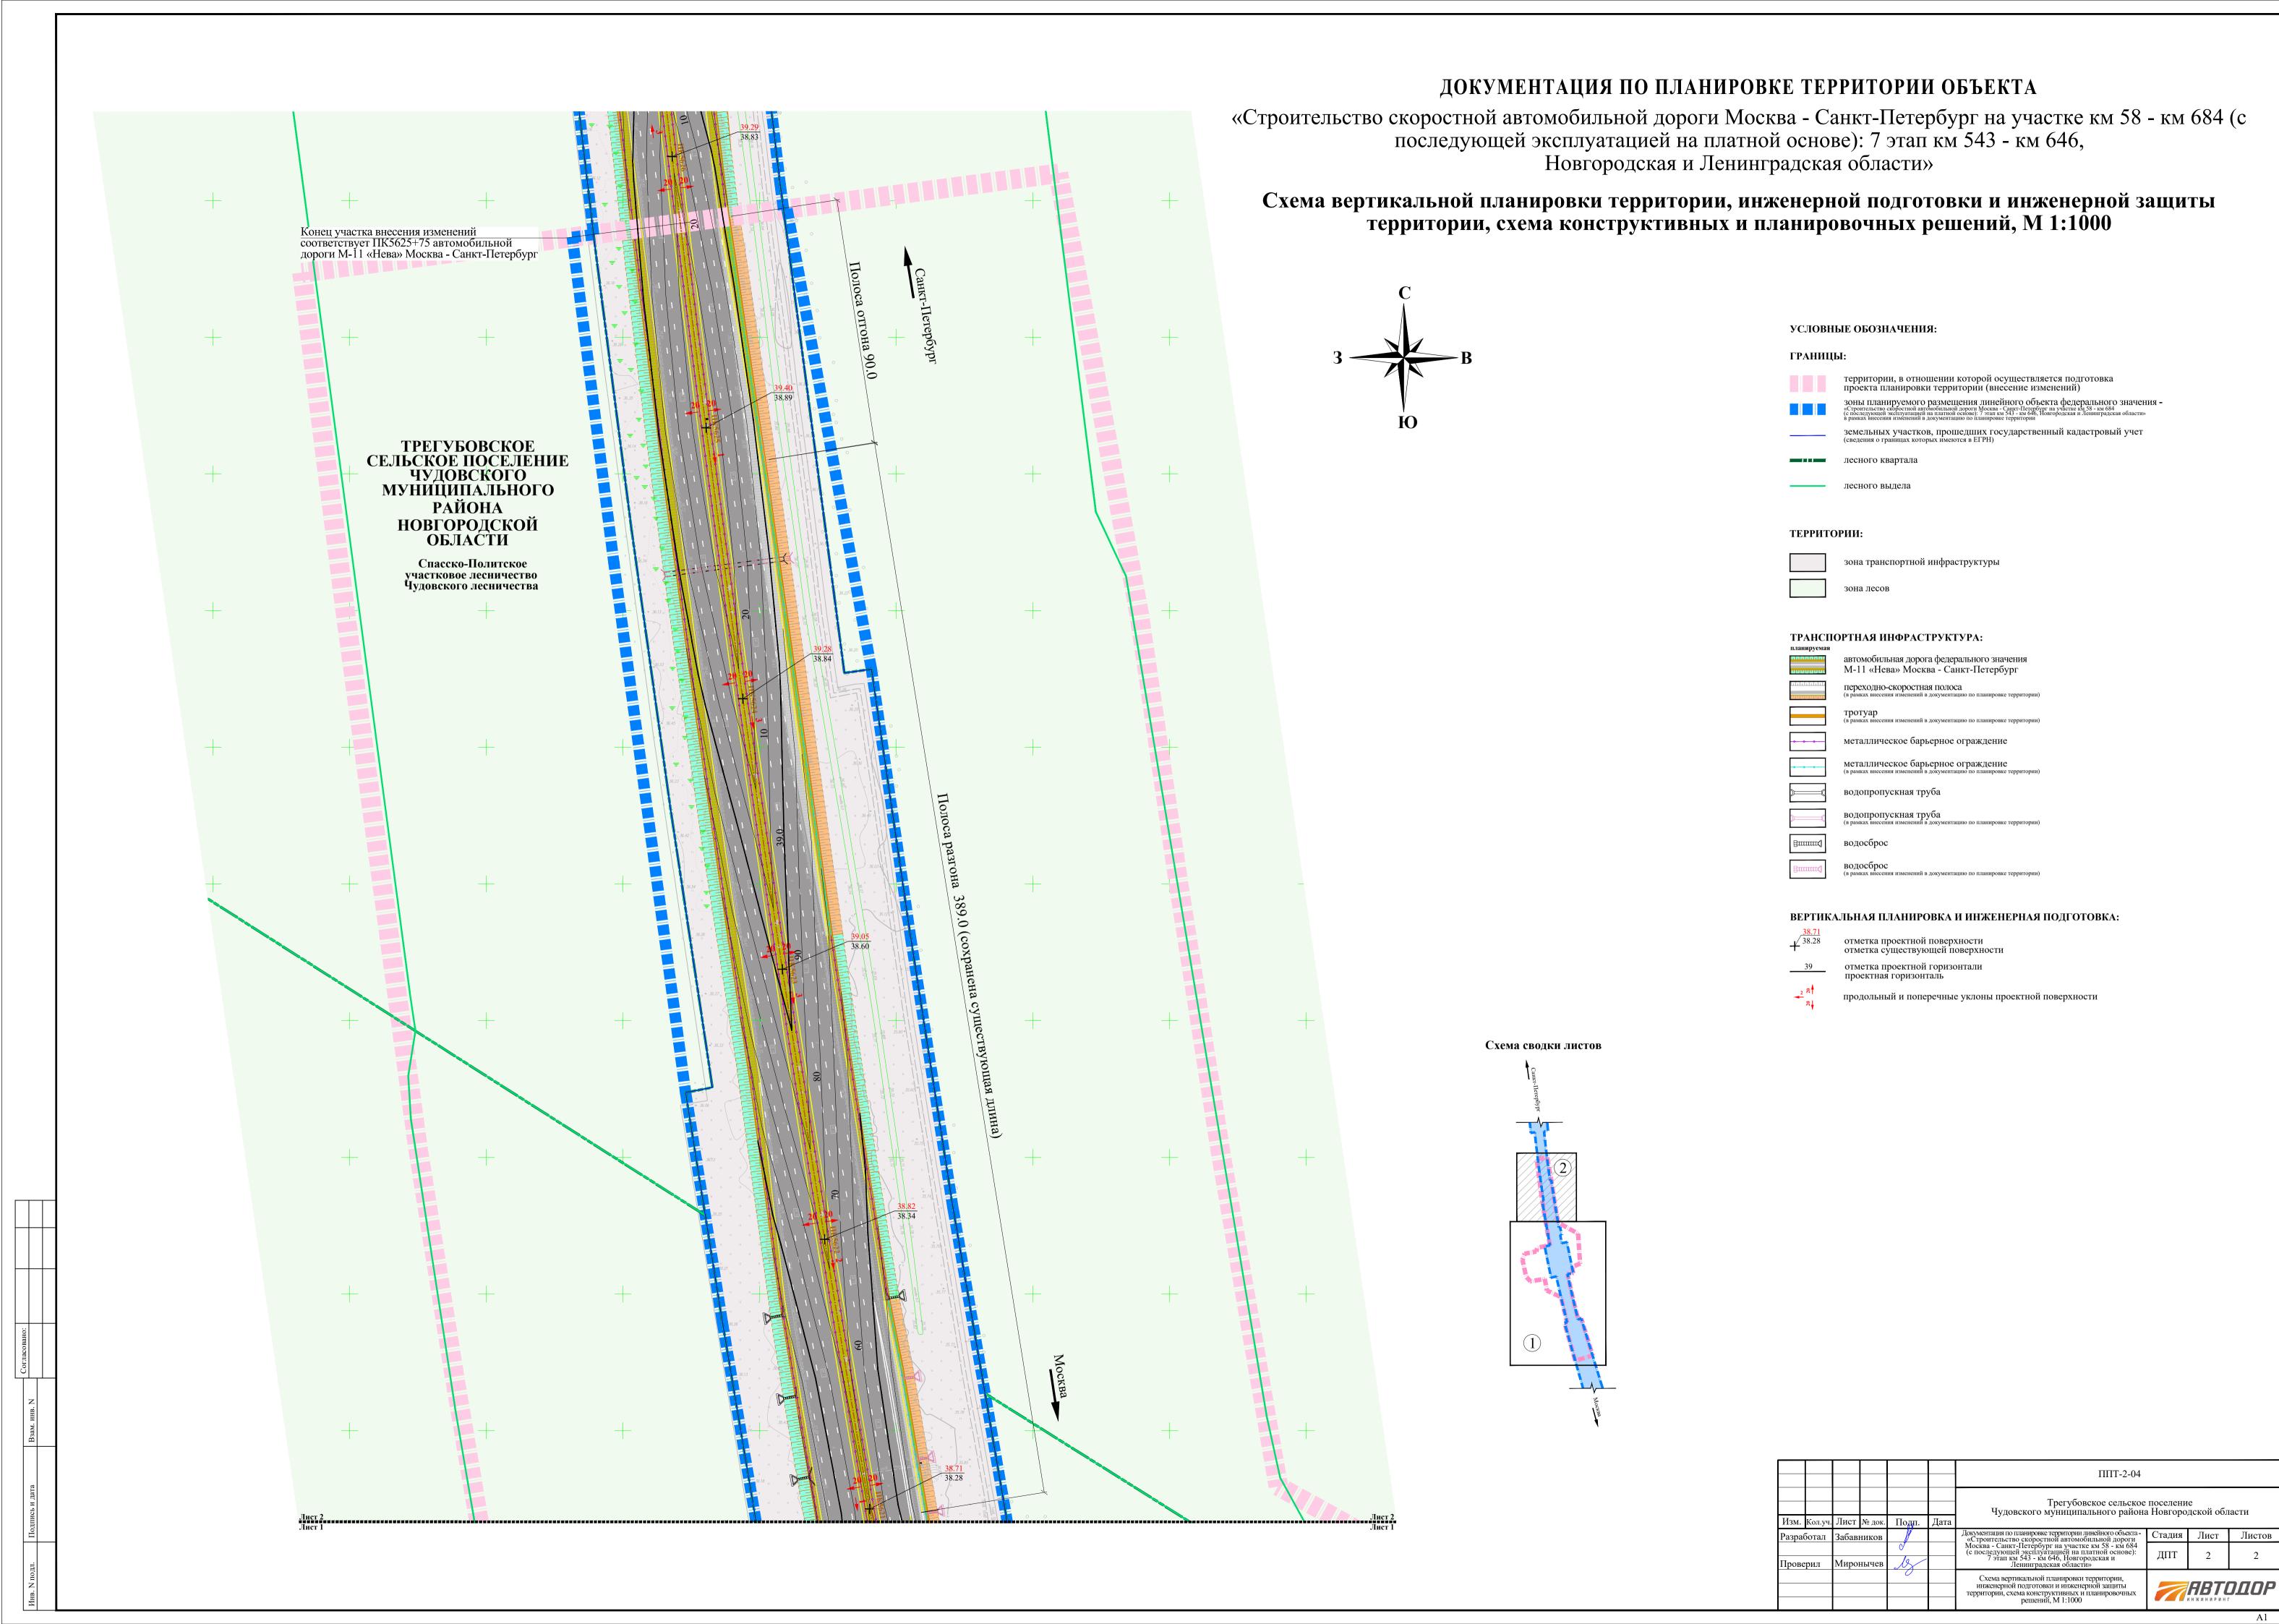

ППТ-2-03

и движения транспорта, М 1:1000

ДОКУМЕНТАЦИЯ ПО ПЛАНИРОВКЕ ТЕРРИТОРИИ ОБЪЕКТА «Строительство скоростной автомобильной дороги Москва - Санкт-Петербург на участке км 58 - км 684 (с последующей эксплуатацией на платной основе): 7 этап км 543 - км 646, Новгородская и Ленинградская области» Схема вертикальной планировки территории, инженерной подготовки и инженерной защиты территории, схема конструктивных и планировочных решений, М 1:1000 A THE LEGISLATION OF THE PARTY Спасско-Политское участковое лесничество Чудовского лесничества \* 36.26 • 36.35 • 36.27 Спасско-Политское участковое лесничество Чудовского лесничества ТРЕГУБОВСКОЕ СЕЛЬСКОЕ ПОСЕЛЕНИЕ ЧУДОВСКОГО МУНИЦИПАЛЬНОГО РАЙОНА НОВГОРОДСКОЙ ОБЛАСТИ УСЛОВНЫЕ ОБОЗНАЧЕНИЯ: территории, в отношении которой осуществляется подготовка проекта планировки территории (внесение изменений) ЗОНЫ ПЛАНИРУЕМОГО РАЗМЕЩЕНИЯ ЛИНЕЙНОГО ООЪЕКТА ФЕДЕРАЛЬНОГО ЗНАЧЕНИЯ - «Строительство скоростной автомобильной дороги Москва - Санкт-Петербург на участке км 58 - км 684 (с последующей эксплуатацией на платной основе): 7 этап км 543 - км 646, Новгородская и Ленинградская области» в рамках внесения изменений в документацию по планировке территории земельных участков, прошедших государственный кадастровый учет (сведения о границах которых имеются в ЕГРН) лесного квартала ТЕРРИТОРИИ: зона транспортной инфраструктуры ТРАНСПОРТНАЯ ИНФРАСТРУКТУРА: автомобильная дорога федерального значения М-11 «Нева» Москва - Санкт-Петербург переходно-скоростная полоса (в рамках внесения изменений в документацию по планировке территории) Тротуар (в рамках внесения изменений в документацию по планировке территории) металлическое барьерное ограждение металлическое барьерное ограждение водопропускная труба водопропускная труба (в рамках внесения изменений в документацию по планировке территории) водосброс водосброс ния изменений в документацию по планировке территории) километровый знак автомобильной дороги M-11 «Нева» Москва - Санкт-Петербург территория для размещения производственных объектов и элементов обустройства автомобильной дороги (в рамках внесения изменений в документацию по планировке территории) Схема сводки листов комплекс зданий и сооружений линейной дорожной службы в рамках внесения изменений в документацию по планировке территории складское здание линейной дорожной службы с лабораторией и комплексом инженерных коммуникаций в рамках внесения изменений в документацию по планировке территории артезианская скважина в рамках внесения изменений в документацию по планировке территории пескобаза, солебаза, база противогололедных материалов в рамках внесения изменений в документацию по планировке территории надземный пешеходный переход ВЕРТИКАЛЬНАЯ ПЛАНИРОВКА И ИНЖЕНЕРНАЯ ПОДГОТОВКА: отметка проектной поверхности отметка существующей поверхности отметка проектной горизонтали проектная горизонталь Начало участка внесения изменений соответствует ПК5610+60 автомобильной дороги М-11 «Нева» Москва - Санкт-Петербург продольный и поперечные уклоны проектной поверхности Примечание: места размещения объектов капитального строительства, планируемых в составе линейного объекта федерального значения, подлежат уточнению при архитектурно-строительном проектировании ППТ-2-04 Трегубовское сельское поселение Чудовского муниципального района Новгородской области Документация по планировке территории линейного объекта - «Строительство скоростной автомобильной дороги Москва - Санкт-Петербург на участке км 58 - км 684 (с последующей эксплуатацией на платной основе): 7 этап км 543 - км 646, Новгородская и Ленинградская области» Разработал Забавников Проверил Схема вертикальной планировки территории, инженерной подготовки и инженерной защиты территории, схема конструктивных и планировочных решений, М 1:1000 FINAL PROPERTY OF THE PROPERTY