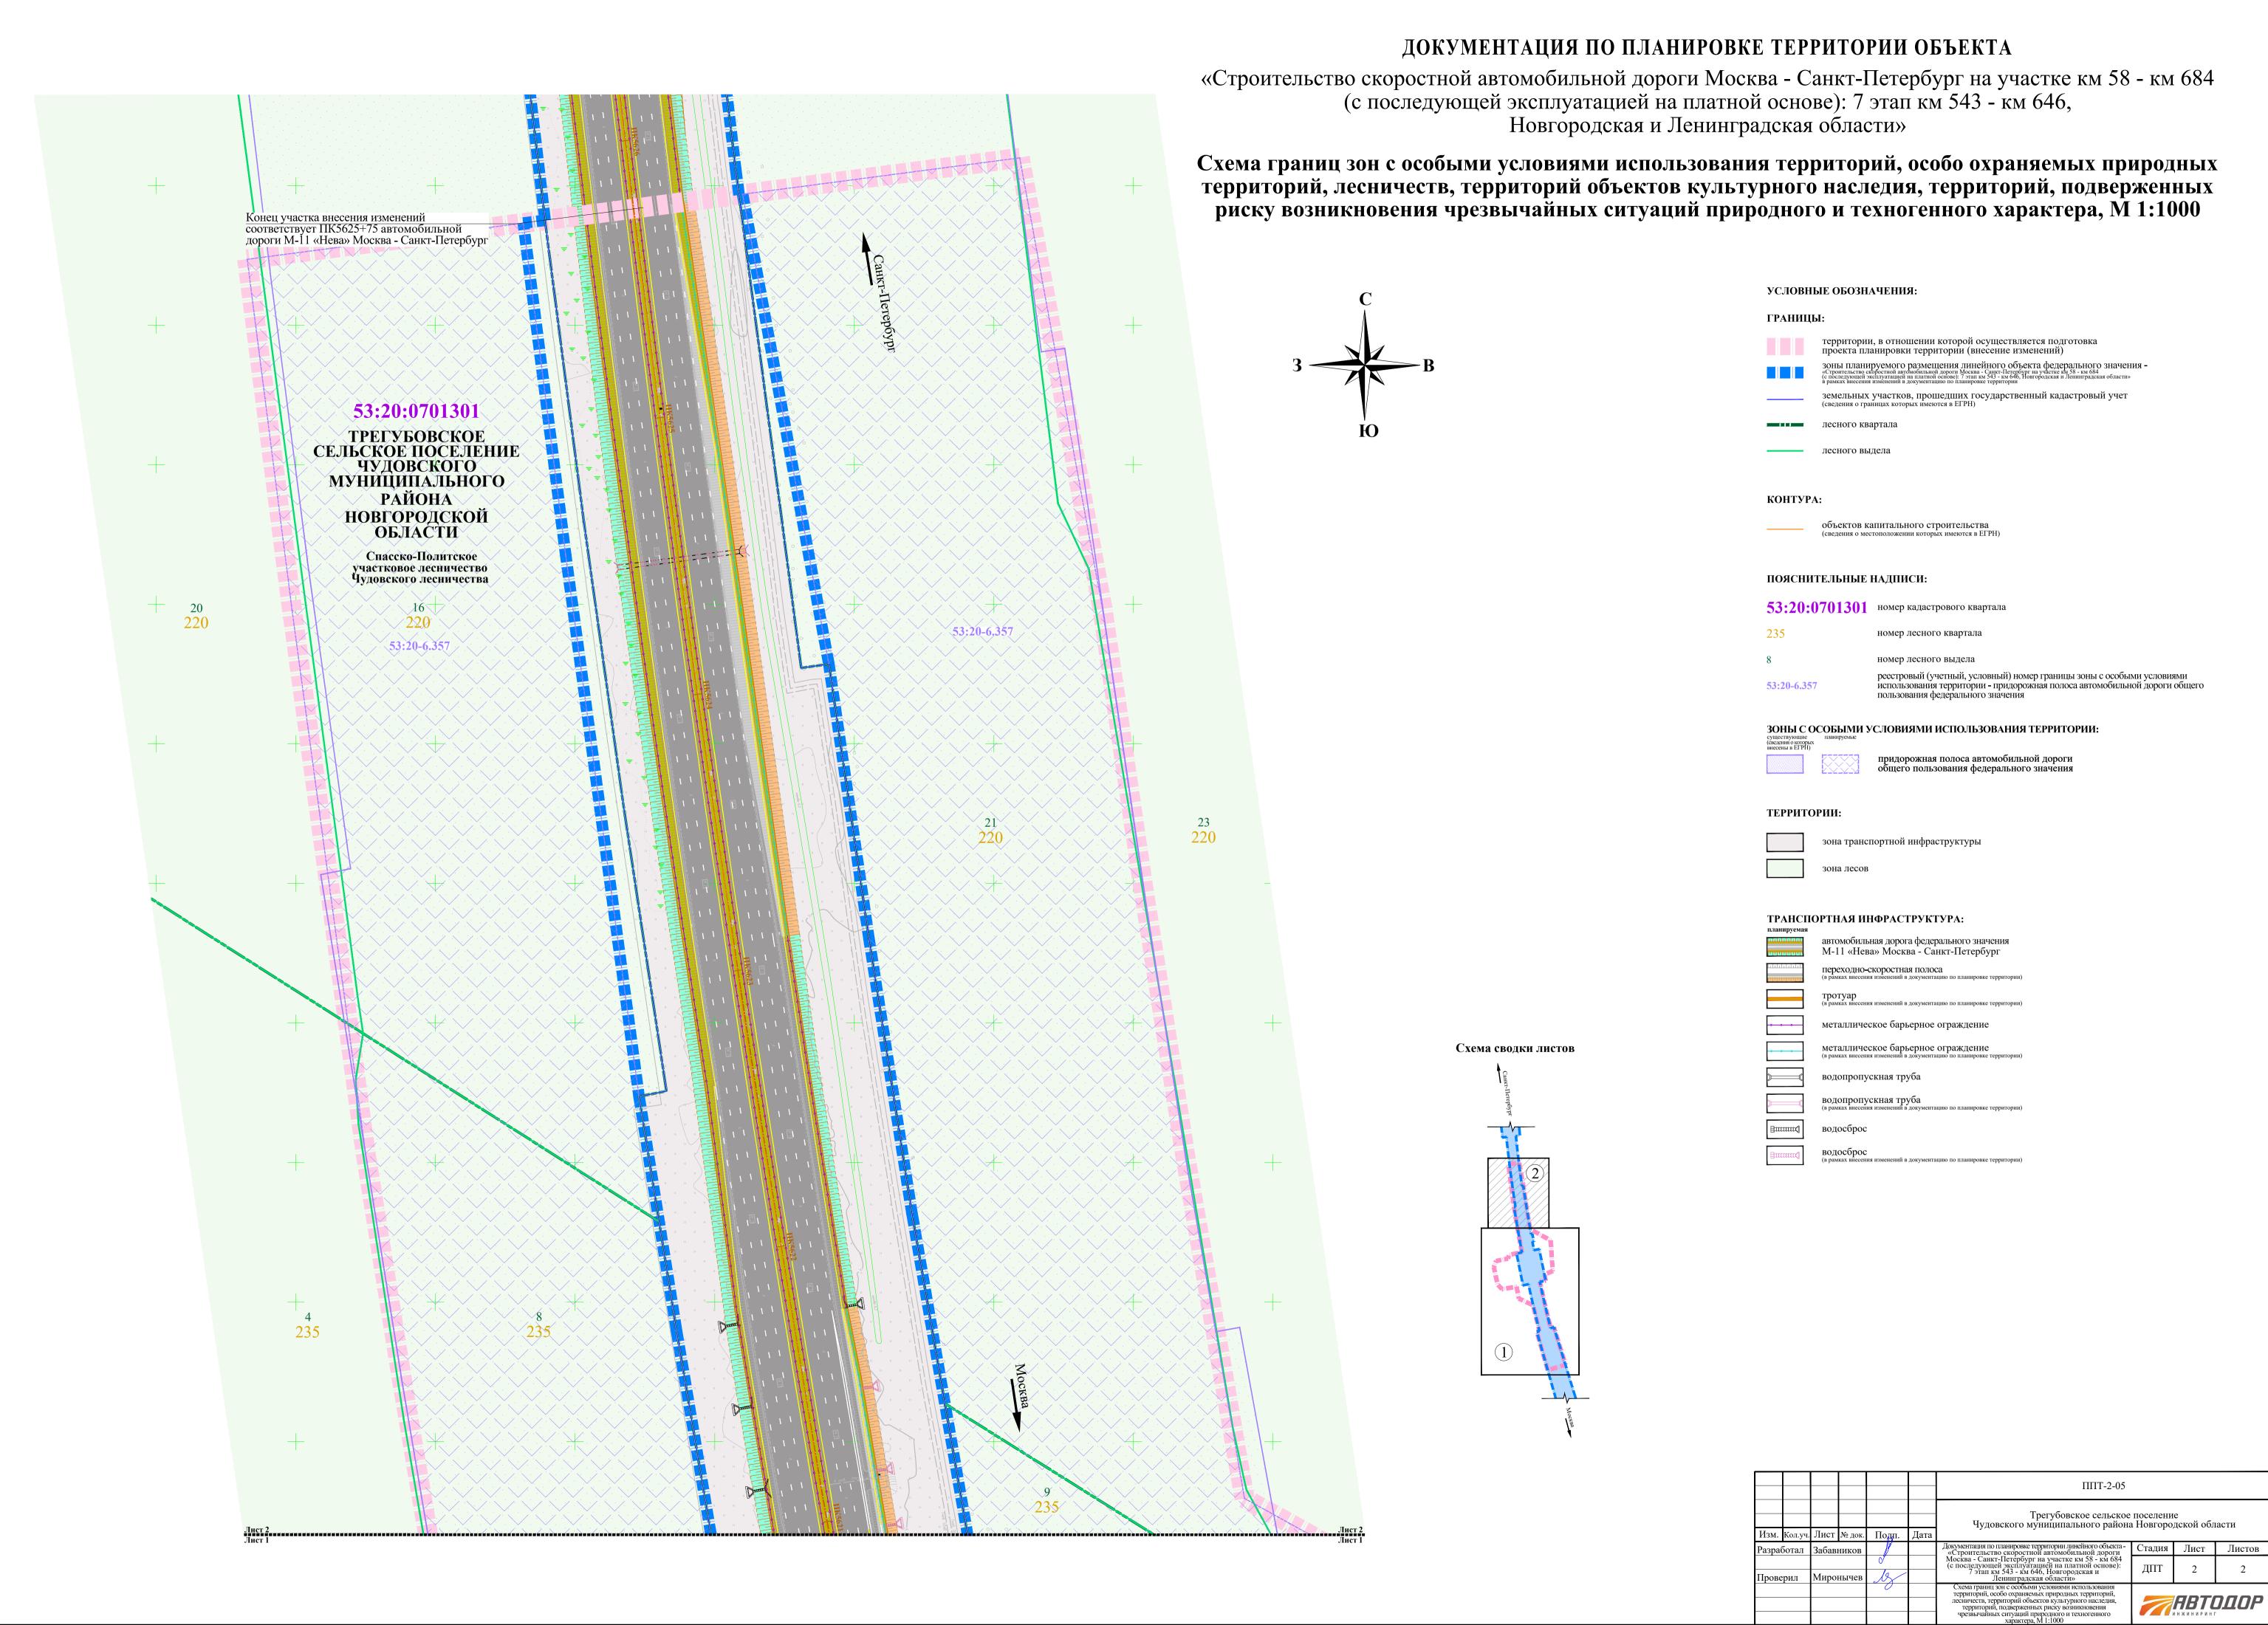

ДОКУМЕНТАЦИЯ ПО ПЛАНИРОВКЕ ТЕРРИТОРИИ ОБЪЕКТА «Строительство скоростной автомобильной дороги Москва - Санкт-Петербург на участке км 58 - км 684 (с последующей эксплуатацией на платной основе): 7 этап км 543 - км 646, Новгородская и Ленинградская области» Схема границ зон с особыми условиями использования территорий, особо охраняемых природных территорий, лесничеств, территорий объектов культурного наследия, территорий, подверженных риску возникновения чрезвычайных ситуаций природного и техногенного характера, М 1:1000 4 235 236 Спасско-Политское участковое лесничество Чудовского лесничества 236 2 235 Спасско-Политское участковое лесничество Чудовского лесничества ТРЕГУБОВСКОЕ СЕЛЬСКОЕ ПОСЕЛЕНИЕ ЧУДОВСКОГО МУНИЦИПАЛЬНОГО РАЙОНА НОВГОРОДСКОЙ ОБЛАСТИ 53:20:0701301 235 235 УСЛОВНЫЕ ОБОЗНАЧЕНИЯ: ГРАНИЦЫ: территории, в отношении которой осуществляется подготовка проекта планировки территории (внесение изменений) ЗОНЫ ПЛАНИРУЕМОГО РАЗМЕЩЕНИЯ ЛИНЕЙНОГО ОБЪЕКТА ФЕДЕРАЛЬНОГО ЗНАЧЕНИЯ - «Строительство скоростной автомобильной дороги Москва - Санкт-Петербург на участке км 58 - км 684 (с последующей эксплуатацией на платной основе): 7 этап км 543 - км 646, Новгородская и Ленинградская области» в рамках внесения изменений в документацию по планировке территории земельных участков, прошедших государственный кадастровый учет лесного квартала КОНТУРА: объектов капитального строительства ПОЯСНИТЕЛЬНЫЕ НАДПИСИ: **53:20:0701301** номер кадастрового квартала номер лесного квартала номер лесного выдела реестровый (учетный, условный) номер границы зоны с особыми условиями использования территории - придорожная полоса автомобильной дороги общего пользования федерального значения ЗОНЫ С ОСОБЫМИ УСЛОВИЯМИ ИСПОЛЬЗОВАНИЯ ТЕРРИТОРИИ: придорожная полоса автомобильной дороги общего пользования федерального значения ТЕРРИТОРИИ: зона транспортной инфраструктуры Схема сводки листов ТРАНСПОРТНАЯ ИНФРАСТРУКТУРА: автомобильная дорога федерального значения 236 М-11 «Нева» Москва - Санкт-Петербург переходно-скоростная полоса 236 тротуар (в рамках внесения изменений в документацию по планировке территории) металлическое барьерное ограждение металлическое барьерное ограждение водопропускная труба водопропускная труба (в рамках внесения изменений в докумен водосброс водосброс километровый знак автомобильной дороги М-11 «Нева» Москва - Санкт-Петербург территория для размещения производственных объектов и элементов обустройства автомобильной дороги (в рамках внесения изменений в документацию по планировке тепритогии) комплекс зданий и сооружений линейной дорожной службы в рамках внесения изменений в документацию по планировке территории складское здание линейной дорожной службы с лабораторией и комплексом инженерных коммуникаций Начало участка внесения изменений пескобаза, солебаза, база противогололедных материалов в рамках внесения изменений в документацию по планировке территории соответствует ПК5610+60 автомобильной дороги M-11 «Нева» Москва - Санкт-Петербург надземный пешеходный переход ППТ-2-05 1. Схемы территорий, подверженных риску возникновения чрезвычайных ситуаций природного и техногенного характера, приведены в приложении Книги 3 Тома 2 настоящей документации. 1. Схемы территорий, подверженных риску возникновения чрезвычайных ситуаций природного и техногенного характера, приведены в приложении Книги 3 Тома 2 настоящей документации. 2. Согласно кадастровым планам территории, предоставленным филиалом ФГБУ «Федеральная кадастровая палата Росреестра» по Новгородской области, утвержденной постановлением администрации Новгородской области от 29.06.2012 № 370, схеме территориального планирования Човгородской области, утвержденной решением Думы Чудовского муниципального района Новгородской области от 25.09.2012 № 221, генеральному плану Трегубовского сельского поселения Чудовского муниципального района Новгородской области от 25.09.2012 № 221, генеральному плану Трегубовского сельского поселения Чудовского муниципального района Новгородской области от 06.07.2020 № 205, письмам Минприроды России от 30.04.2020 № 15-4/10213, Министерства природных ресурсов, лесного хозяйства и экологии Новгородской области от 18.07.2022 № ПР-6883-И, администрации Чудского муниципального района Новгородской области от 18.07.2022 № М18-3693-И, Единому государственному реестру объектов культурного наследия (памятников истории и культуры) народов Российской Федерации (https://opendata.mkrf.ru/), особо охраняемые природные территории федерального, регионального и местного значения, объекты культурного наследия в границах зоны планируемого размещения объекта федерального значения «Строительство скоростной автомобильной дороги Москва - Санкт-Петербург на участке км 58 - км 684 (с последующей эксплуатацией на платной основе): 7 этап км 543 - км 646, Новгородская и Ленинградская области» на участке ПК 5610+41 - ПК 5625+75 отсутствуют. Трегубовское сельское поселение Чудовского муниципального района Новгородской области Изм. Кол.уч. Лист № док. Подп. Дат Документация по планировке территории линейного объекта - «Строительство скоростной автомобильной дороги Москва - Санкт-Петербург на участке км 58 - км 684 (с последующей эксплуатацией на платной основе): 7 этап км 543 - км 646, Новгородская и Ленинградская области»

Схема границ зон с особыми условиями использования территорий, особо охраняемых природных территорий, лесничеств, территорий объектов культурного наследия, территорий, подверженных риску возникновения чрезвычайных ситуаций природного и техногенного характера, М 1:1000 Разработал Проверил **FBTOOOP** 